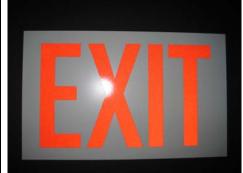

## Photoluminescent Rigid PVC Background with Reflective EXIT Legend

### **ONE Sign with TWO Life Safety Effects:**

- Photoluminescent Glow in the Dark when all lights are out
- Reflective shining back a Flashlight beam

**Daylight Appearance** 