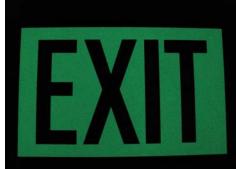

The below-shown NON-Building Code compliant Safety Signs are available in two material types:

#### » Easy peel-and-stick, self-adhesive film

Simply take off the paper backing and apply the signs to a smooth, clean surface. Also great on columns, pipes and similar curved surfaces.

Self-adhesive Film

### » Durable rigid PVC, non-adhesive

These stiff, smooth signs work great on uneven, rough surfaces, even on brick wall. Attach with double-sided tape or Construction Adhesive (e.g., LiquidNails or Loctite from your local hardware store).

## On the Shelf in these Designs: