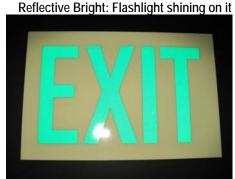

## Photoluminescent Rigid PVC Background with Reflective EXIT Legend

### **ONE Sign with TWO Life Safety Effects:**

- Photoluminescent Glow in the Dark when all lights are out
- Reflective shining back a Flashlight beam

**Daylight Appearance** 