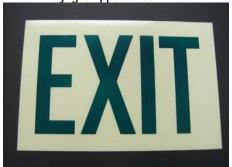

## Photoluminescent Rigid PVC Background with Reflective EXIT Legend

### **ONE Sign with TWO Life Safety Effects:**

- Photoluminescent Glow in the Dark when all lights are out
- Reflective shining back a Flashlight beam

**Daylight Appearance** 