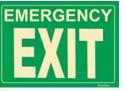

## Photoluminescent Rigid PVC Background with Reflective EXIT Legend

### **ONE Sign with TWO Life Safety Effects:**

- Photoluminescent Glow in the Dark when all lights are out
- Reflective shining back a Flashlight beam

**Daylight Appearance** 