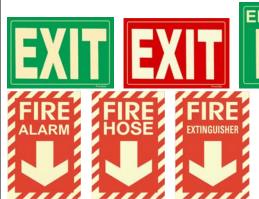

PERMALIGHT® safety signs light up in the dark and show their message when all lights are out.

The below-shown Safety Signs are NOT code-compliant. For Building Code compliant EXIT Signs, inquire about PERMALIGHT® UL924-listed EXIT Signs and UL1994-listed Egress Path Markings Signs.

The below-shown NON-Building Code compliant Safety Signs are available in two material types:

## On the Shelf in these Designs: