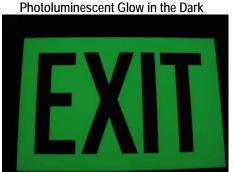

## Photoluminescent Rigid PVC Background with Reflective EXIT Legend

### **ONE Sign with TWO Life Safety Effects:**

- Photoluminescent Glow in the Dark when all lights are out
- Reflective shining back a Flashlight beam

**Daylight Appearance** 